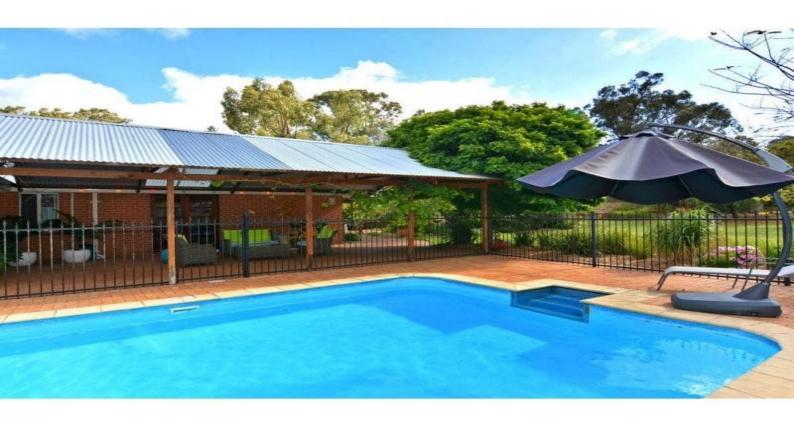

## Leschenault Hideway with Pool

Sitting on a 1 acre block in Leschenault this 4 bedroom, 2 bathroom family home is surrounded by stunning bushland views. This family home is an entertainers dream with multiple outdoor alfresco areas.

## Features include:

- -Huge 6m x 6m powered workshop with two roller door access
- Kitchen large pantry, double fridge access, dishwasher living area adjacent
- Sunken lounge room
- Separate dining area
- Glass doors leading out the fantastic entertaining area, overlooking the stunning below ground pool. Chlorinated 7.1m x 4.5m pool surrounded by a secure fence.
- Separate study
- Additional secluded outdoor sitting area, with gabled roof enjoy a cold drink while ta