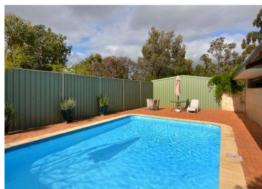

## Features include:

- -Huge 6m x 6m powered workshop with two roller door access
- Kitchen large pantry, double fridge access, dishwasher living area adjacent
- Sunken lounge room
- Separate dining area
- Glass doors leading out the fantastic entertaining area, overlooking the stunning below ground pool. Chlorinated 7.1m x 4.5m pool surrounded by a secure fence.
- Separate study
- Additional secluded outdoor sitting area, with gabled roof enjoy a cold drink while ta