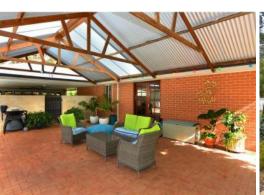

## Features include:

- -Huge 6m x 6m powered workshop with two roller door access
- Kitchen large pantry, double fridge access, dishwasher living area adjacent
- Sunken lounge room
- Separate dining area
- Glass doors leading out the fantastic entertaining area, overlooking the stunning below ground pool. Chlorinated 7.1m x 4.5m pool surrounded by a secure fence.
- Separate study
- Additional secluded outdoor sitting area, with gabled roof enjoy a cold drink while ta