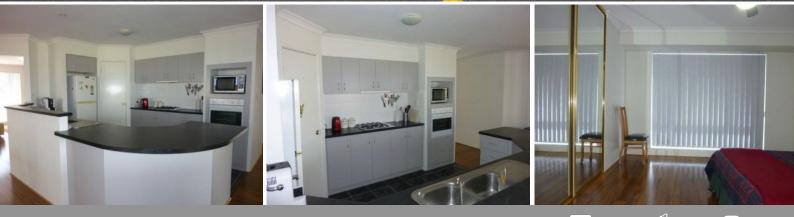

## VALUE HUNTERS DREAM

Situated in a serene position, overlooking timbered parkland with playground and bush walking trail, this home has appeal.

Set on a spacious 713m2 block the home features timber flooring throughout, open plan air conditioned living area with separate lounge and a terrific kitchen overlooking the family room and dining area which is flooded with natural light.

All bedrooms are spacious and feature ceiling fans and the commanding master ensuite includes a corner bath and double vanity basins.

Entertaining outdoors is well catered for with a long gabled patio wrapped around the rear of the home. Enjoy the cost effective solar power panels and solar hot water system and watch your electricity bills fade.