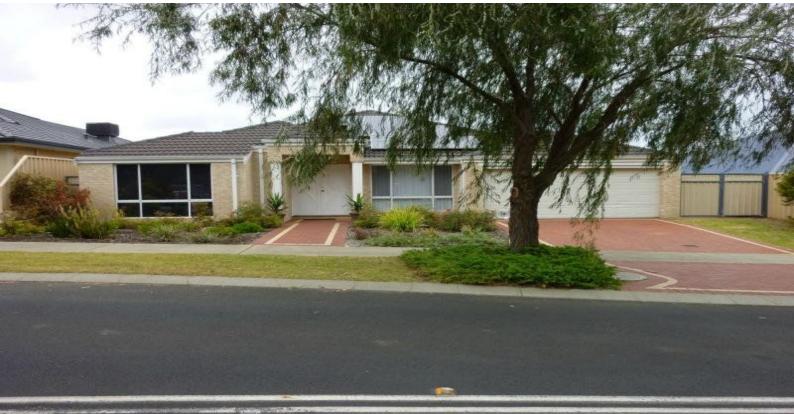

## 25 Lawson Road DALYELLUP, WA

## VALUE HUNTERS DREAM

Situated in a serene position, overlooking timbered parkland with playground and bush walking trail, this home has appeal.

Set on a spacious 713m2 block the home features timber flooring throughout, open plan air conditioned living area with separate lounge and a terrific kitchen overlooking the family room and dining area which is flooded with natural light.

All bedrooms are spacious and feature ceiling fans and the commanding master ensuite includes a corner bath and double vanity basins.

Entertaining outdoors is well catered for with a long gabled patio wrapped around the rear of the home. Enjoy the cost effective solar power panels and solar hot water system and watch your electricity bills fade.

A large double roller door workshop/shed features in the pretty backyard garden which has side access.

Features Include-

For more details please visit : https://www.summitbunbury.com.au/4733001

Price:

\$399,00-\$430,000