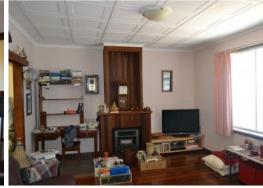

- Large lounge with polished jarrah boards
- Ducted evaporative air conditioning
- Modern kitchen with plenty of bench space and loads of overhead cupboards and includes dishwasher
- Meals area
- Sun room