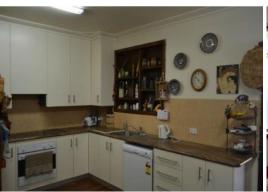

- Large lounge with polished jarrah boards
- Ducted evaporative air conditioning
- Modern kitchen with plenty of bench space and loads of overhead cupboards and includes dishwasher
- Meals area
- Sun room