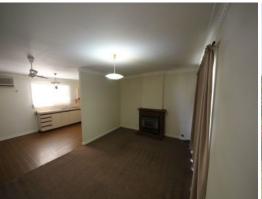

- Great features include:
- Big sized block 776m2
- Established trees in the front and back yard.
- Neat and tidy house, with low maintenance gardens.
- Open plan living, with kitchen dining area.
- Separate living/lounge room.
- Air conditioning to the main living area
- Gas Fire place
- Three good sized bedrooms
- Great work shed in the backyard