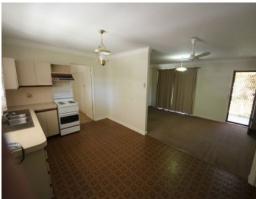

- Great features include:
- Big sized block 776m2
- Established trees in the front and back yard.
- Neat and tidy house, with low maintenance gardens.
- Open plan living, with kitchen dining area.
- Separate living/lounge room.
- Air conditioning to the main living area
- Gas Fire place
- Three good sized bedrooms
- Great work shed in the backyard