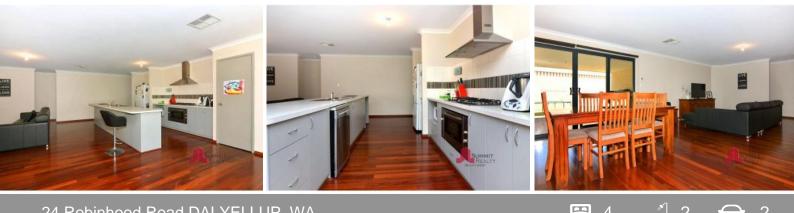

- Main bedroom with walk in robe and en suite featuring dual porcelain hand basins, dual showerheads and free standing deep bath

- Three minor bedrooms all oversized with built in robes
- Separate study
- Carpeted private lounge room

- Central kitchen with long island bench and 900mm cooktop and stove and includes dishwash

For more details please visit : https://www.summitbunbury.com.au/4733014 Price:

From \$399,000

Tim Cooper 0437 068 028