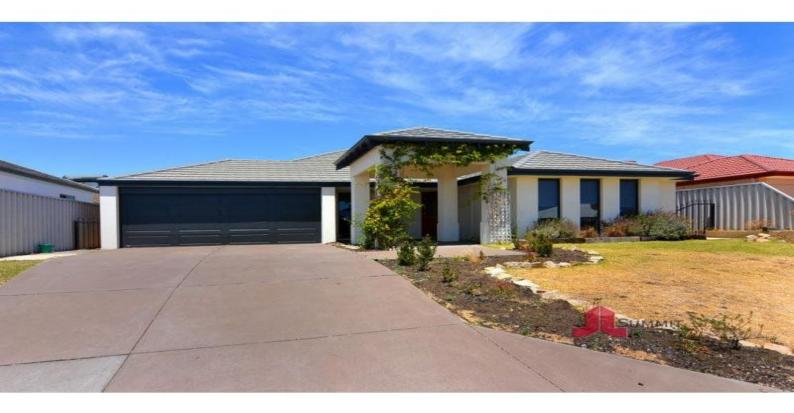

## 24 Robinhood Road DALYELLUP, WA

## A WHOLE LOT OF LIVING

Plenty of extras are included in this large four bedroom, two bathroom home nestled on a 586m2 block in a whisper quiet area of Dalyellup. All the bedrooms are oversized and the main boasts a sensational en suite with dual porcelain hand basins and a free standing bath to really get excited about. The central kitchen features a long island bench, 900mm cooking package plus dishwasher and overlooks the massive family and meals area with tile fire. There is plenty to like about this home so please read on. Features include: