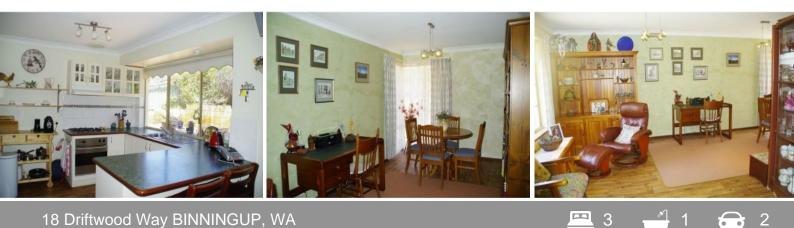

## Inside you will find:

- Generous lounge with tile fire in the corner, sliding door to the patio & lovely pelmets with vertical blinds. There is also a built in storage cupboard and large blade ceiling f