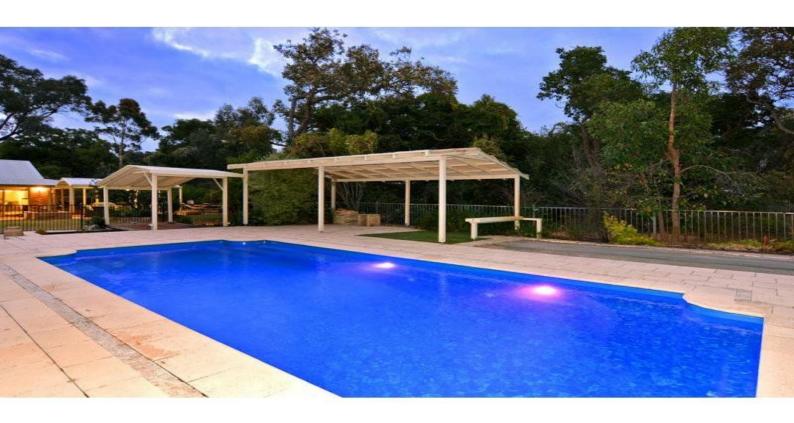

Brand new 8m below ground salt water pool with Dolphin Pool mat and feature lighting.

Modern, fresh kitchen with pendent lighting new SMEG appliances in the kitchen, gas top  $\operatorname{st}$ 

For more details please visit : https://www.summitbunbury.com.au/4733017