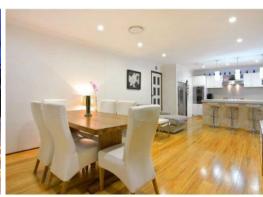

Brand new 8m below ground salt water pool with Dolphin Pool mat and feature lighting.

Modern, fresh kitchen with pendent lighting new SMEG appliances in the kitchen, gas top  $\operatorname{st}$ 

For more details please visit : https://www.summitbunbury.com.au/4733017