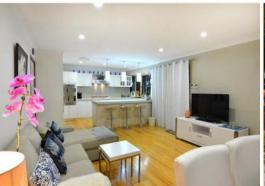

Brand new 8m below ground salt water pool with Dolphin Pool mat and feature lighting.

Modern, fresh kitchen with pendent lighting new SMEG appliances in the kitchen, gas top  $\operatorname{st}$ 

For more details please visit : https://www.summitbunbury.com.au/4733017