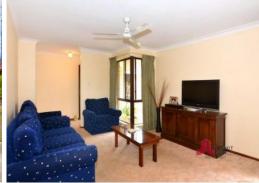

- Main bedroom with built in robes and en suite
- Three minor bedrooms all with built in robes
- Carpeted lounge room with reverse cycle air conditioning
- Family / meals area off a central kitchen
- Study nook
- Side access to a powered workshop