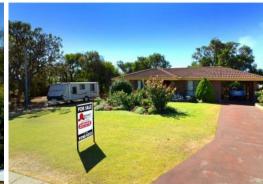

## Big Block, Estuary Views

This great  $3 \times 1$  brick and tile home, sitting on a huge 834m2 block is located on a quiet street in Australind. With estuary views and close to shopping centre, medical facilities and schools this little beauty is worth a look.

This beautifully presented home features established gardens and lawn with a side area - big enough to park a caravan or boat.

Stepping inside you will find a large front lounge room with a bay window and cozy carpet.