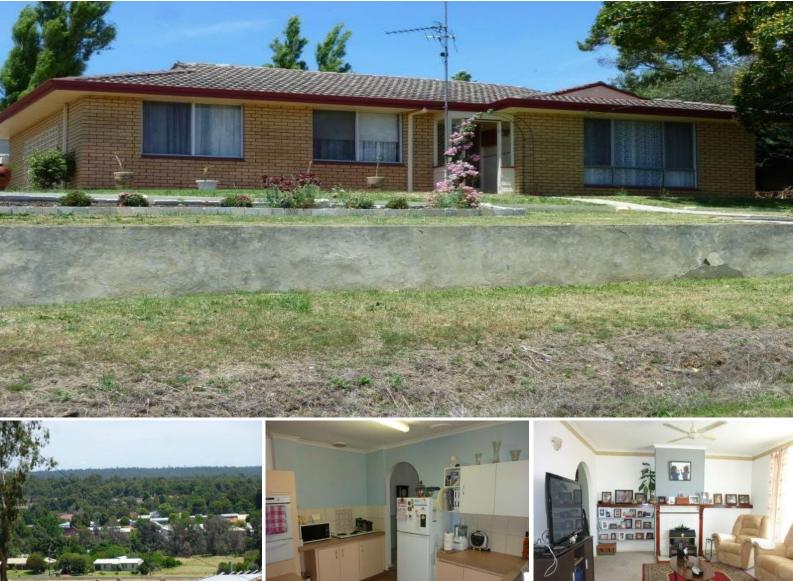

## 38 Palmer Street DONNYBROOK, WA

## **EXCELLENT VALUE WITH VIEWS!!**

Magnificent views across the valley and down onto grazing cattle, sits this 3x1 home with study on a large 1072m2 corner block with rear access. The home features 3 spacious double sized bedrooms, separate lounge, good size and appointed kitchen with ample cupboard space. The kitchen and informal meals/ family room look out onto a huge gabled patio which also incorporates a workshop.

General Features include; 3 double bedrooms, 1 bathroom. Well appointed and spacious kitchen. Separate lounge room. Huge outdoor gabled patio. 2 car garage. Air conditioner to kitchen/family room.

For more details please visit : https://www.summitbunbury.com.au/4733025