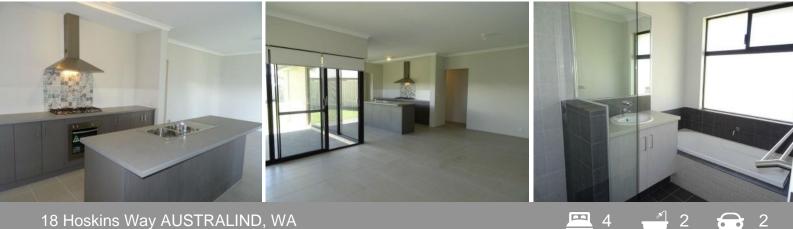

Modern kitchen with a built in oven, rangehood and a dishwasher recess.

Tiles throughout the open plan living area.

Four large bedrooms, with an ensuite to the main bedroom. Separate toilet.

Main bathroom with shower and separate bath tub.

Double lock up garage.

Landscaping to the front and back gardens, with automatic reticulation. Sliding doors lead to the great alfresco area under the main roof.

Property Code: 5365

For more details please visit : https://www.summitbunbury.com.au/4733030