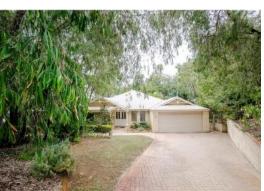

## TRANQUIL BUSH RETREAT

Stunning three bedroom, two bathroom home set on a tree filled 1799m2 ranch block in Dalyellup. Three separate and spacious living areas for Family Living including Lounge / Theatre, Family Room and fully enclosed Sun Room with bush outlook. Other features include:

- Ducted reverse cycle air conditioning
- High ceilings
- Huge custom built Patio with Built in BBQ to create an amazing outdoor entertaining area
- Brick workshop or Store room conveniently location near Patio Area
- Well equipped Kitchen and Open Family / Dining Area also with bush outlook
- Reticulation from a Bore
- Great cubby house for the kids