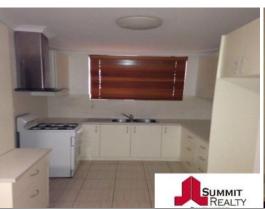

- 3 Bedrooms
- 1 Bathroom
- Spacious lounge room with split system air conditioning
- Renovated kitchen and meals area
- Separate games room
- Sleep-out or games room at the rear of the house that could be used as a fourth bedroom
- Beautiful timber decked 3m  $\, x$  9m entertaining area overlooking the family-sized yard
- 6m x 6m powered workshop