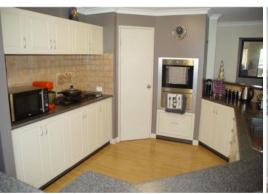

The 'hub of the home' is the large central living area. The kitchen has double wall oven, Bosch dishwasher, double sink, double fridge recess and corner pantry. There is plenty of storage with overhead cabinets and a pot drawer under the stove. The kitchen is finished with marble look laminate benchtops and cream cupboards. There is a shoppers door to