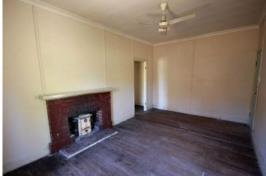

Features to the existing residence are:

- Good size kitchen with free standing oven and ceiling fan
- Lounge room/bedroom with wood fire
- 1 bathroom
- Laundry room
- Large backyard
- Close to the Collie River, Golf Course and local amenities