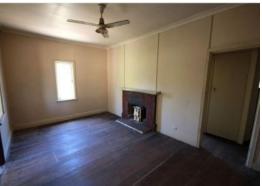

Features to the existing residence are:

- Good size kitchen with free standing oven and ceiling fan
- Lounge room/bedroom with wood fire
- 1 bathroom
- Laundry room
- Large backyard
- Close to the Collie River, Golf Course and local amenities