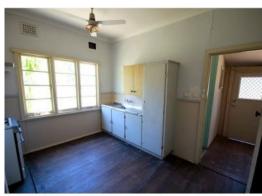

Features to the existing residence are:

- Good size kitchen with free standing oven and ceiling fan
- Lounge room/bedroom with wood fire
- 1 bathroom
- Laundry room
- Large backyard
- Close to the Collie River, Golf Course and local amenities