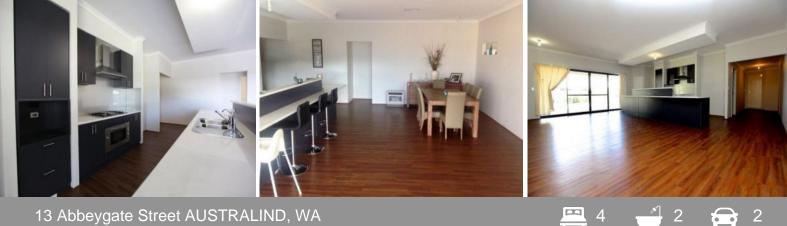

- Four spacious queen sized bedrooms
- Study / nursery
- Modern kitchen with plenty of storage space, stainless steel appliances and walk-in pantry
- Theatre room
- Games room
- Activity room
- Two bathrooms plus a powder room
- Ducted evaporative air-conditioning
- The huge backyard has loads of potential plenty of room to put in a big shed or swimmi