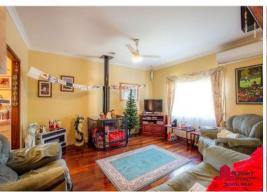

- Three separate bedrooms
- Open plan Kitchen, Dining and Lounge Area
- Split system Air Conditioning
- Tile Fire in Lounge Room
- Newly decked Front Verandah
- Lovely patio area for outdoor entertaining, overlooking the beautifully maintained lawns & gardens
- Separate powered workshop
- Single carport with ample room for additional parking, also drive through access to rear