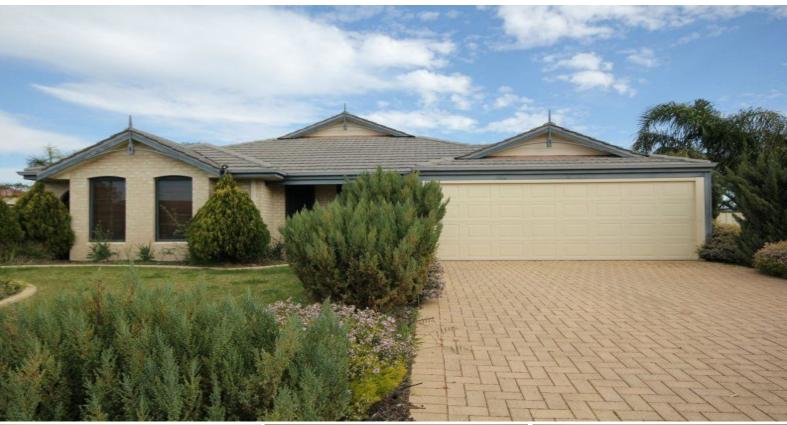

72 Chapple Drive AUSTRALIND, WA

Offers Over \$315,000

## SOLD! BY BRENT SPOONER

\*PRICE REDUCED!\*

Featuring spacious living zones and a large lawn area in the back yard, this 4x2 brick and tile home is just perfect for the young and growing families. Close to Parkfield Primary school, Australind High and the Treendale Shopping Centre, do not miss out on this well positioned home.

With so many positives this home is ideal for the first home buyer, young families or the investor looking to increase their property portfolio!

Situated on 806m2 and built in 2004, this property features:

- 4 bedrooms
- 2 bathrooms
- Great kitchen with breakfast bar overhang, ample storage and dishwasher recess

**Lorraine Grassie** 

Price:

https://www.summitbunbury.com.au/4733043

For more details please visit :