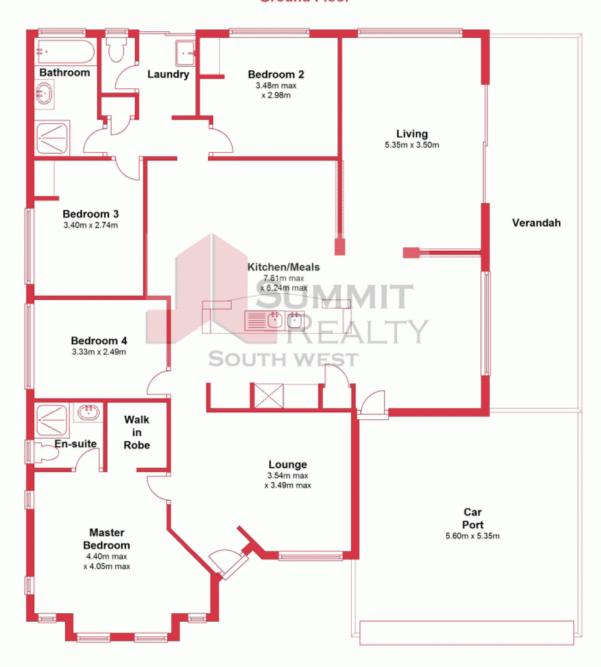

## **Ground Floor**

This plan has been prepared for marketing purposes only. Whilst every care is taken in the production of this plan, measurements, angles and positioning of doors/windows may not be accurate. Interested parties are strongly advised to undertake their own checks when establishing the suit for furniture etc. Not To Scale.

Plan produced using PlanUp.

72 Chapple Drive Australind