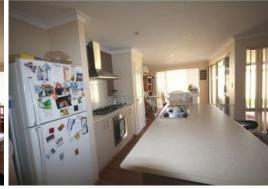

Situated on a 609m2 block, this property also features:

- 4 bedrooms
- 2 bathrooms
- The kitchen features plenty of bench space with an overhang for a breakfast bar and stainless steel appliances
- Open plan design to the kitchen, living and dining
- Reverse cycle air conditioning
- Separate front lounge