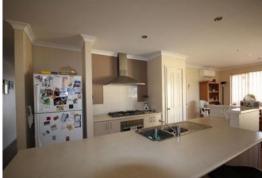

Situated on a 609m2 block, this property also features:

- 4 bedrooms
- 2 bathrooms
- The kitchen features plenty of bench space with an overhang for a breakfast bar and stainless steel appliances
- Open plan design to the kitchen, living and dining
- Reverse cycle air conditioning
- Separate front lounge