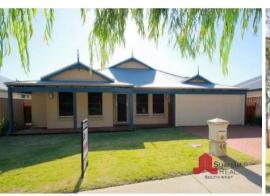

## PARKLANDS OPPOSITE PROVIDE DELIGHTFUL OUTLOOK

Sitting pretty opposite a corridor of native and lawn parklands, this attractive property is ready to receive new occupants. With excellent size interior living spaces and a spacious timber deck overlooking the roomy backyard, there's no shortage of space to relax, socialize or play.

Finishes worth mentioning include reverse-cycle air conditioning, down-lights throughout, coffered ceiling in the entry, glossy Jarrah kitchen benchtops and glass shower screens to both bathrooms.

The interior colour palette is inviting and neutral, and with large windows and sliding doors throughout, rooms are light-filled.