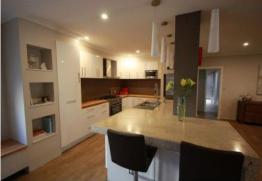

Situated on a 479m2 block, this property features:

- 3 bedrooms
- 2 bathrooms
- Master bedrooms with a large built in robe with quality slider doors and a ceiling fan
- Exquisite kitchen comprising of a polished concrete benchtop, plenty of cupboard space with overhead storage, feature pendant lighting, stainless steel appliances and a dishwashe