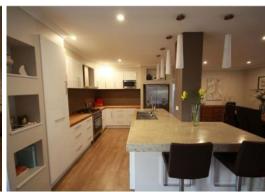

Situated on a 479m2 block, this property features:

- 3 bedrooms
- 2 bathrooms
- Master bedrooms with a large built in robe with quality slider doors and a ceiling fan
- Exquisite kitchen comprising of a polished concrete benchtop, plenty of cupboard space with overhead storage, feature pendant lighting, stainless steel appliances and a dishwashe