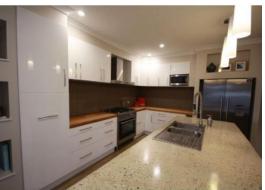

Situated on a 479m2 block, this property features:

- 3 bedrooms
- 2 bathrooms
- Master bedrooms with a large built in robe with quality slider doors and a ceiling fan
- Exquisite kitchen comprising of a polished concrete benchtop, plenty of cupboard space with overhead storage, feature pendant lighting, stainless steel appliances and a dishwashe