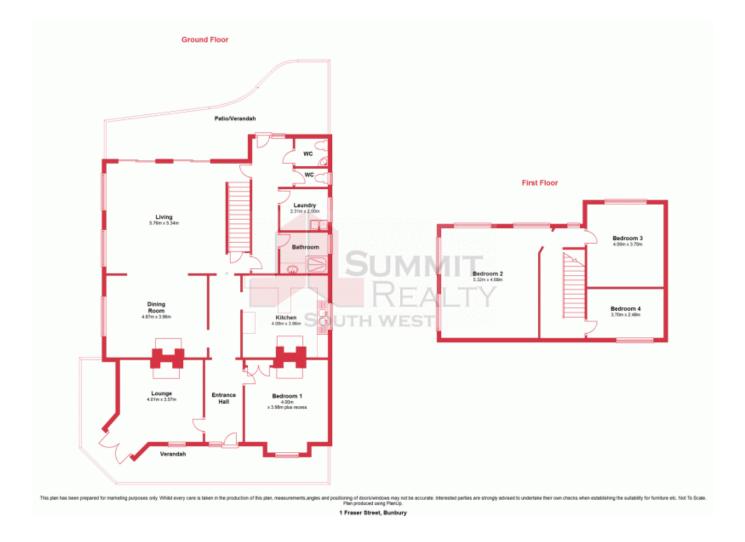

- Zoned R60

- 534sqm block; rectangular

For more details please visit : https://www.summitbunbury.com.au/4733049 Price:

\$550,000

**Lorraine Grassie** 

**BUNBURY, WA** 