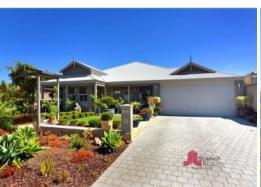

21 Neslite Road DALYELLUP, WA

4

## AMAZING HOME ACROSS FROM PARK

- Fully tiled living area with separate theatre and lounge both with sliding door
- Large kitchen with island stone benchtop with 900mm appliances, dishwasher and plenty of natural light
- Ducted air conditioning plus point for gas heating
- Large main bedroom with his/hers walk in robes, large ensuite and separate toilet
- Three minor bedrooms all have large built in robes study which can easily be used as 5th bedroom as has built in robes as well
- Large laundry with benchtop and cupboard space
- Massive alfresco under main roof
- Low maintenance fully reticulated gardens with artificial turf front and back