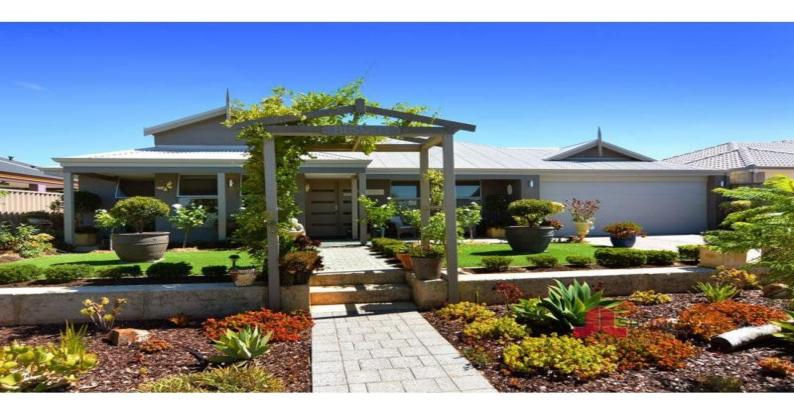

21 Neslite Road DALYELLUP, WA

4

## AMAZING HOME ACROSS FROM PARK

- Fully tiled living area with separate theatre and lounge both with sliding door
- Large kitchen with island stone benchtop with 900mm appliances, dishwasher and plenty of natural light
- Ducted air conditioning plus point for gas heating
- Large main bedroom with his/hers walk in robes, large ensuite and separate toilet
- Three minor bedrooms all have large built in robes study which can easily be used as 5th bedroom as has built in robes as well
- Large laundry with benchtop and cupboard space
- Massive alfresco under main roof
- Low maintenance fully reticulated gardens with artificial turf front and back