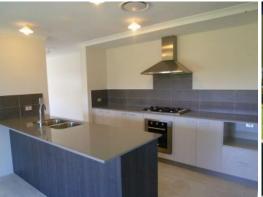

Just some of the features include:

- Contemporary rendered front facade
- Easy care established gardens and newly laid grass
- Double lock up remote garage
- Attractive retaining limestone wall wrapping around side of the block
- Carpet throughout bedrooms
- Neutral tones throughout kitchen, with microwave and a dishwasher recess, range hood ov