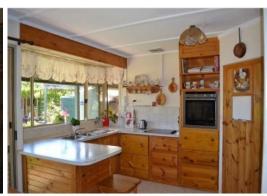

## THE SERENITY!

Located in the peaceful Settlers Estate, this warm and inviting home is perfect for buyers searching for peace and privacy, nestled amongst tranquil surrounds.

Features include:

- Owner-built Bovell kit home
- 3 Bedrooms (two featuring built-in robes)
- 1 Bathroom
- Lounge room
- Combined kitchen and meals area
- 9 Solar panels with the owners in credit
- Double carport and lovely verandas that surround the home
- $2\ x$  bore water tanks equipped with electric pumps
- 4001m2 block with bore and retic