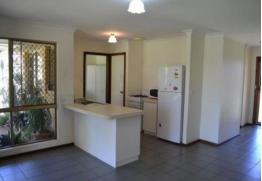

## The Perfect Start!

Perfect for first home owners or investors alike, a viewing of this neat and tidy home in Payton Way will not disappoint!

Features include:

- 3 Bedrooms
- 1 Bathroom
- Lounge room with split system air-conditioning
- Open plan kitchen, meals and family area
- Enclosed sunroom/activity room off the entertaining area
- Impressive 7m x 9m powered workshop with corner access
- 3m x 3m garden shed
- Large L shaped patio area, perfect for entertaining friends and family
- Security screens
- Single garage