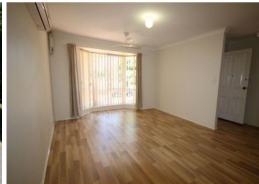

This delightful home features 3 double sized bedrooms - a WIR & ceiling fan to the master suite and BIR's in the 2 others.

The lounge is an excellent size -  $5m \times 4m$  - including a bay window, ceiling fan, R/C airconditioning & floating timber flooring.