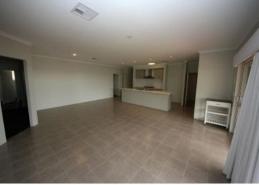

A sunken lounge plus a double entrance theatre room makes watching what you want on the  $\mathsf{TV}$ , a whole lot easier.

The kids have their own activity room which leads to their own bedrooms with built in robes. The study area is located off the huge open plan living area and can either be a home office, nursery or 5th bedroom, the choice is yours.