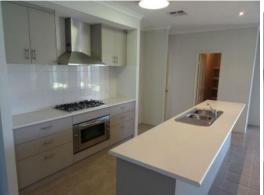

A sunken lounge plus a double entrance theatre room makes watching what you want on the  $\mathsf{TV}$ , a whole lot easier.

The kids have their own activity room which leads to their own bedrooms with built in robes. The study area is located off the huge open plan living area and can either be a home office, nursery or 5th bedroom, the choice is yours.