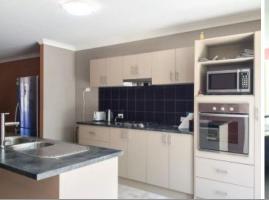

The main living area is huge open plan living. Kitchen overlooks the lounge room/ dining area. Everything you need is in the kitchen, with built in oven, gas cook top, range hood, double sink and microwave recess. Plenty of bench space and storage with overhead cabinet