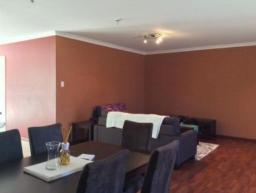

The main living area is huge open plan living. Kitchen overlooks the lounge room/ dining area. Everything you need is in the kitchen, with built in oven, gas cook top, range hood, double sink and microwave recess. Plenty of bench space and storage with overhead cabinet