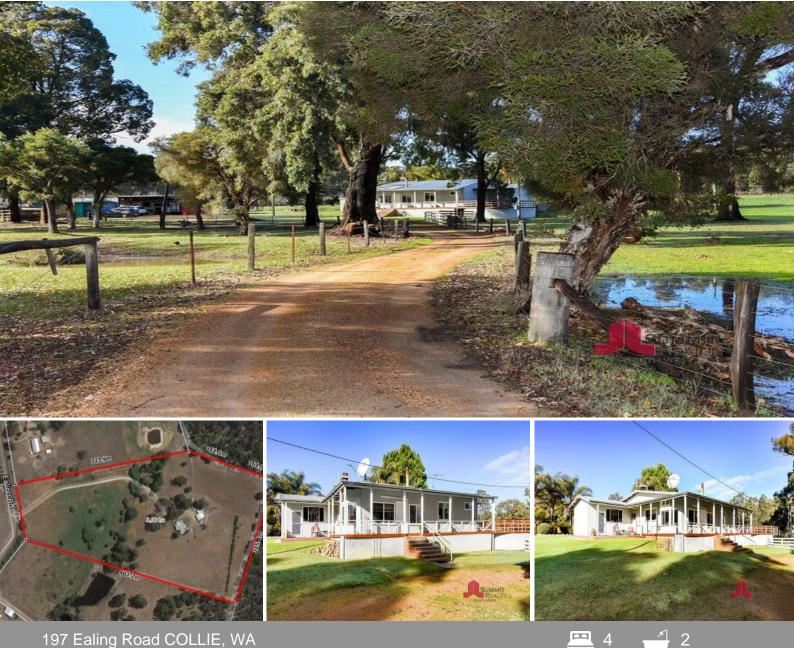

## THE HUMBLE HIDEAWAY

Its time for the owners to downsize and retire, so with that comes an opportunity. If you are serious about buying land and wanting to be far enough away from town life yet close enough should the need arise then this property must not be overlooked.

Sitting on just less than 20 acres (19.89) in the Preston Settlement on the outskirts of Collie is this modest  $4x^2$  home. With separate living spaces, various sheds and a large outdoor entertaining area this home will cater for the entire family.

WHY YOU SHOULD BUY ME: - Laundry room with ample storage space

For more details please visit : https://www.summitbunbury.com.au/4733072

Price:

\$483,000

**Lorraine Grassie** 

This plan has been prepared for marketing purposes only. Whilst every care is taken in the production of this plan, measurements, angles nod positioning of doors/windows may not be accurate. Interested parties are strongly advised to undertake their own checks when establishing the suitability for the set of the set o

## 197 Ealing Boad, Preston Settlement