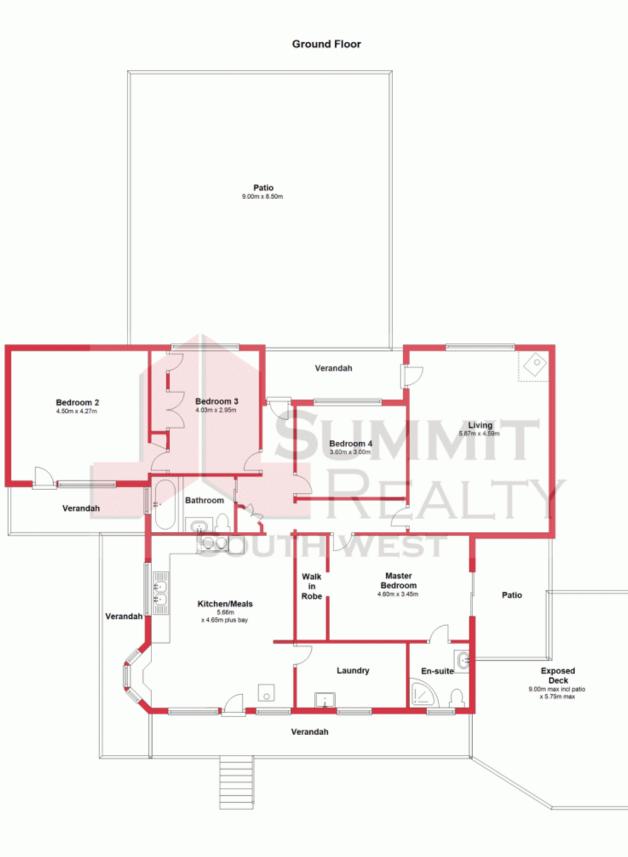

Sitting on just less than 20 acres (19.89) in the Preston Settlement on the outskirts of Collie is this modest  $4x^2$  home. With separate living spaces, various sheds and a large outdoor entertaining area this home will cater for the entire family.

WHY YOU SHOULD BUY ME: - Laundry room with ample storage space

For more details please visit : https://www.summitbunbury.com.au/4733072

Price:

\$483,000

**Lorraine Grassie** 

This plan has been prepared for marketing purposes only. Whilst every care is taken in the production of this plan, measurements, angles nod positioning of doors/windows may not be accurate. Interested parties are strongly advised to undertake their own checks when establishing the suitability for the set of the set o