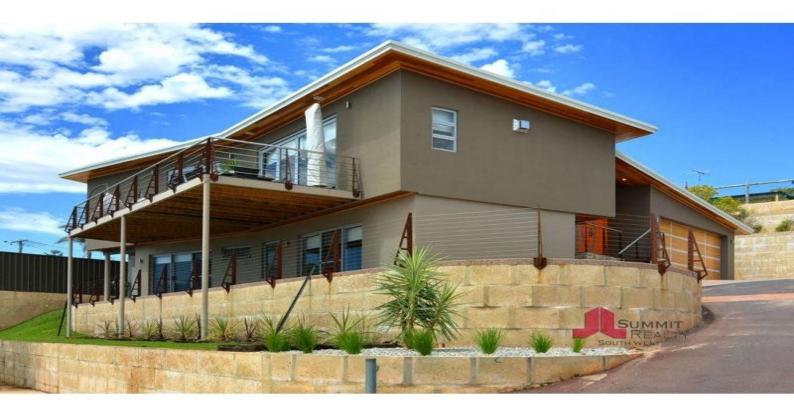

## ENDLESS ESTUARY VIEWS

Perfectly elevated and high on the hill in Australind, sits this fantastic and individually designed 3x3 skillion style home. Comprising of two levels, step out onto the balcony and enjoy spectacular estuary views every day of the year. Finished with top quality fixtures and fittings throughout, this home is nothing short of sensational. All you need and more in a home, this property is ready for you to move in and enjoy!

Features to this property include:

- 3 bedrooms
- 3 bathrooms, all with quality fixtures and stone benches
- Large living area with open plan kitchen, living and dining
- Polished bamboo floor throughout, quality carpet to the bedrooms - In-built gas log fire
- Timber decked balcony area overlooking the estuary- enjoy those magical sunsets all year