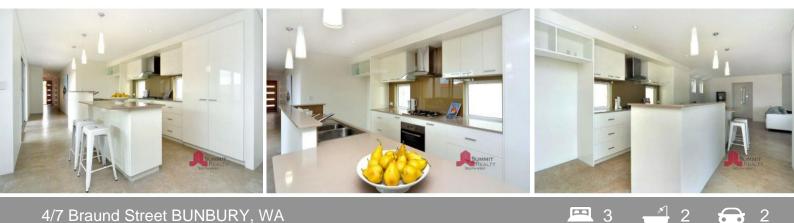

- Open plan family and dining room
- Main living area flows out to decked alfresco for the entertainers

- Spacious functional kitchen with ample bench and cupboard space, pot draws, breakfast bar, stainless steel appliances with microwave and dishwasher recess