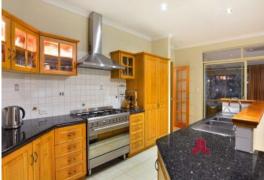

Built in 2002 by Plunkett Homes this four bedroom two bathroom home has so many features - too many to mention.

Cook up a storm in the sleek modern kitchen. Tasmanian Oak cabinetry and the granite bench tops. All the fixtures are of high quality stainless steel.