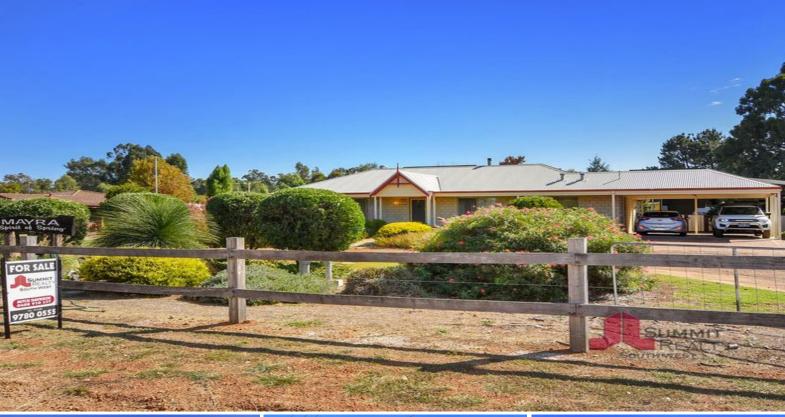

60 Ewing Street ALLANSON, WA

3

2

## SPIRIT OF SPRING

This hot new listing certainly has a lot to offer its new owners. Catering to anyone looking for a quiet rural setting close to Collie and only a stones throw to the Allanson town site. The eco-friendly solar passive home features 36 solar panels, which in summer generates 26 units per day. This home requires only 11 so the remainder is fed back into the grid making power bills virtually non-existent.

If you need more room to stretch the legs and want to expand on land size then this property is defiantly worth your inspection and will not disappoint.

LAND RATES:\$1660.12 p.a. (Approximately)

Price:

\$469,000