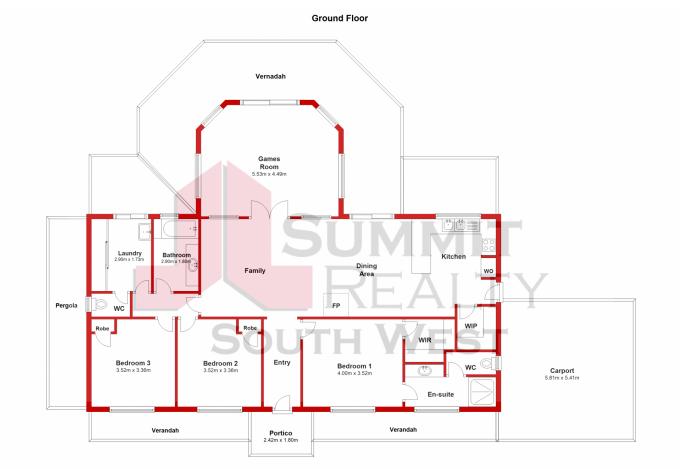

**Lorraine Grassie** 

For more details please visit : https://www.summitbunbury.com.au/4733106

This floor plan has been produced to provide a perspective of the layout of the dwelling for marketing purposes only. Despite the extensive care taken to produce this floor plan as accurately as possible it is necessary that any reviewing party acknowledges that it is not to scale.

Plan produced using PlanUp.

60 Ewing Rd, Allanson