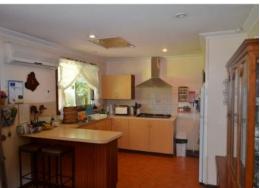

- Three bedrooms all with near new reverse cycle air conditioners
- Good size kitchen with near new gas hotplate and range hood
- Meals area and kitchen with reverse cycle air conditioner
- Full height wall and floor tiling to bathroom
- Good sized lounge room with fire place and near new air conditioner
- Approx. 15x3 patio off the back of home
- Enough undercover car parking for 3 cars