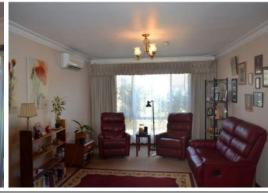

- Three bedrooms all with near new reverse cycle air conditioners
- Good size kitchen with near new gas hotplate and range hood
- Meals area and kitchen with reverse cycle air conditioner
- Full height wall and floor tiling to bathroom
- Good sized lounge room with fire place and near new air conditioner
- Approx. 15x3 patio off the back of home
- Enough undercover car parking for 3 cars