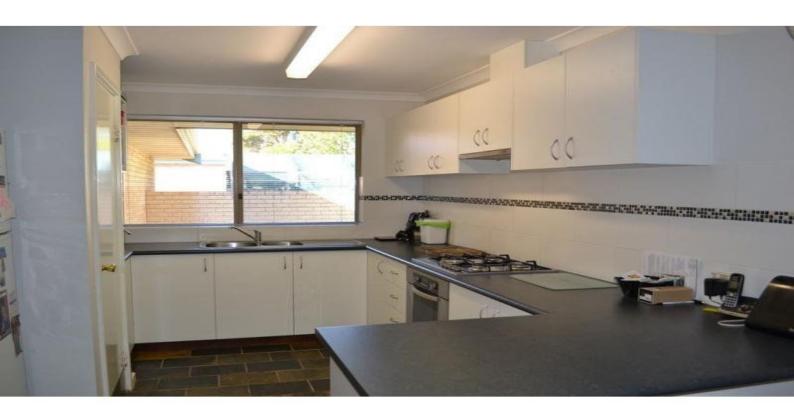

## Features include:

- Stylish renovated kitchen featuring built-in pantry, new stainless steel gas hotplate and oven, plenty of bench space and overhead cupboards
- Open plan family and meals area with split system air conditioning
- Three great sized bedrooms, all featuring built-in robes
- New carpets and freshly painted
- Tasteful colour scheme and plenty of natural sunlight which creates a warm and inviting feel throughout the home
- Ideal entertaining area outside with a private patio area
- Great sized paved courtyard
- Double gated side access through to a partly paved area with fruit trees; with some addi