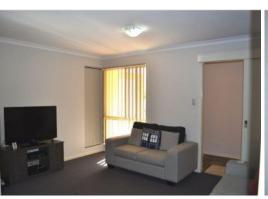

## Features include:

- Stylish renovated kitchen featuring built-in pantry, new stainless steel gas hotplate and oven, plenty of bench space and overhead cupboards
- Open plan family and meals area with split system air conditioning
- Three great sized bedrooms, all featuring built-in robes
- New carpets and freshly painted
- Tasteful colour scheme and plenty of natural sunlight which creates a warm and inviting feel throughout the home
- Ideal entertaining area outside with a private patio area
- Great sized paved courtyard
- Double gated side access through to a partly paved area with fruit trees; with some addi