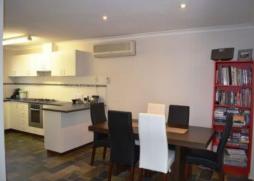

## Features include:

- Stylish renovated kitchen featuring built-in pantry, new stainless steel gas hotplate and oven, plenty of bench space and overhead cupboards
- Open plan family and meals area with split system air conditioning
- Three great sized bedrooms, all featuring built-in robes
- New carpets and freshly painted
- Tasteful colour scheme and plenty of natural sunlight which creates a warm and inviting feel throughout the home
- Ideal entertaining area outside with a private patio area
- Great sized paved courtyard
- Double gated side access through to a partly paved area with fruit trees; with some addi