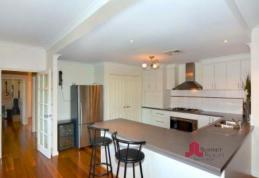

## Featuring:

- Spacious entry with Spotted Gum timber flooring and recess for displaying artwork to create an impressive entrance.
- Generous sized study off the entrance, perfect for working from home, 4th bedroom or escaping the main living area.
- A separate theatre room.
- Massive open planned living area with kitchen, dining and family that encourages interaction between family members and guests.
- Separate Games room with built in bar and sliding door out to patio area.