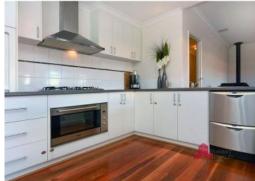

## Featuring:

- Spacious entry with Spotted Gum timber flooring and recess for displaying artwork to create an impressive entrance.
- Generous sized study off the entrance, perfect for working from home, 4th bedroom or escaping the main living area.
- A separate theatre room.
- Massive open planned living area with kitchen, dining and family that encourages interaction between family members and guests.
- Separate Games room with built in bar and sliding door out to patio area.