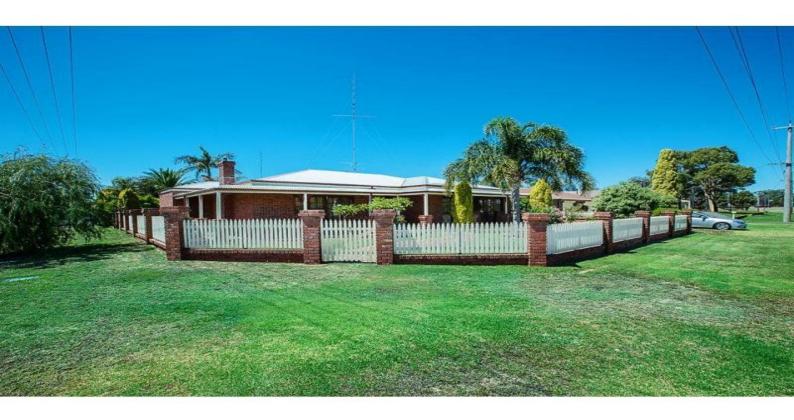

## Classic Family Home in East Bunbury

Lovely home on a 799m2 corner block in sought after East Bunbury. This 4 bedroom 2 bathroom home has recently been repainted. Classic appeal however could easily be modernised if that is to your taste.

Front presents neat and tidy with established gardens and lawns. There is a double carport with 2 roller doors.

Big homely kitchen with solid timber kitchen cabinetry - heaps of bench space and overhead cupboards, including a double door pantry, built in oven, big recess for fridge and gas cook top.