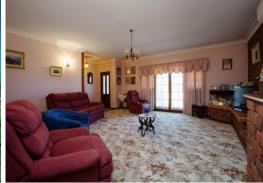

Sunken lounge room with split system air conditioning and fire place with gas bayonet.

**Price:** \$459,000

**Lorraine Grassie** 

For more details please visit : https://www.summitbunbury.com.au/4733114