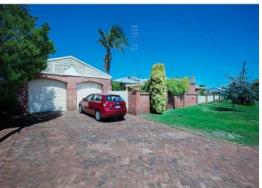

Front presents neat and tidy with established gardens and lawns. There is a double carport with 2 roller doors.

Big homely kitchen with solid timber kitchen cabinetry - heaps of bench space and overhead cupboards, including a double door pantry, built in oven, big recess for fridge and gas cook top.