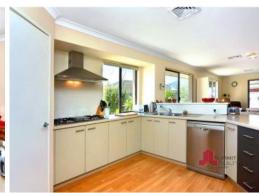

- Zoned reverse cycle ducted air-conditioning
- Well appointed kitchen with dishwasher plus double fridge recess
- Large open living area including games, family and dining room
- Large approx. 5x13m gabled patio