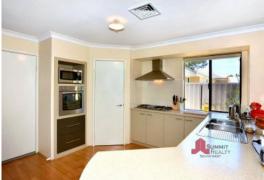

- Zoned reverse cycle ducted air-conditioning
- Well appointed kitchen with dishwasher plus double fridge recess
- Large open living area including games, family and dining room
- Large approx. 5x13m gabled patio