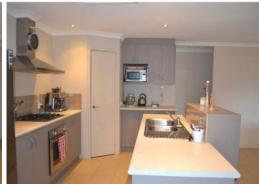

Features include:

- 4 Bedrooms
- 2 Bathrooms
- Separate front lounge room
- Spacious open plan kitchen, meals and family room with split system air conditioning
- Functional kitchen with island bench, stainless steel appliances, overhead cupboards, a built-in pantry and downlights
- Lovely neutral colours throughout
- A huge outdoor entertaining area comprising of a lovely alfresco and adjoining dome pati