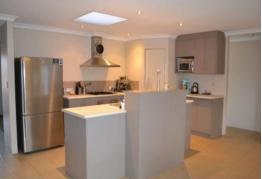

Features include:

- 4 Bedrooms
- 2 Bathrooms
- Separate front lounge room
- Spacious open plan kitchen, meals and family room with split system air conditioning
- Functional kitchen with island bench, stainless steel appliances, overhead cupboards, a built-in pantry and downlights
- Lovely neutral colours throughout
- A huge outdoor entertaining area comprising of a lovely alfresco and adjoining dome pati