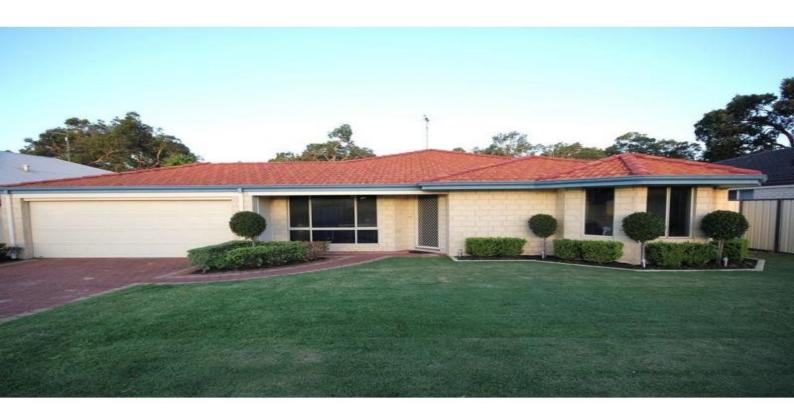

9 Hyacinth Lane GLEN IRIS, WA

3

2

## RELAX AND UNWIND IN HYACINTH LANE

Take a look at this immaculately presented property that will not last long! This great 3x2 property is complete with open living and an outstanding entertaining area. There is a gable style patio with tropical greenery and is almost fully enclosed- entertain your guests all year round without the elements of the sun, wind and rain!

Located in close proximity to the new Eaton Fair Shopping Centre, the Bunbury Forum, Farmers Market and just a short drive to all major amenities, this spacious home is sure to please!

Situated on a 558m2 block, this property features:

- 3 bedrooms
- 2 bathrooms
- Close to the new Bunbury Farmers Market, and just a short drive into the Bunbury City  $\ensuremath{\mathsf{Ce}}$

For more details please visit : https://www.summitbunbury.com.au/4733128