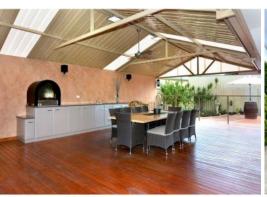

As you enter the home, there is a generous sized sunken lounge room which captures the morning sun. Opposite the lounge room is the master bedroom complete with walk in robe and ensuite.

The central living area comprises a recently renovated kitchen, dining and family room. This area is designed to suit all occasions from entertaining guests to relaxing after a day at work.

The kitchen features a single fridge recess, large gas hotplate, corner pantry, microwave recess, wall oven, dishwasher and breakfast bar. With plenty of storage and bench space this is the hub of the home. The living area has a reverse cycle air-conditioning unit, buil