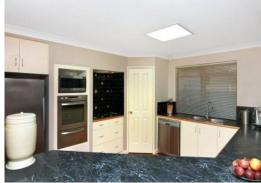

The kitchen features a single fridge recess, large gas hotplate, corner pantry, microwave recess, wall oven, dishwasher and breakfast bar. With plenty of storage and bench space this is the hub of the home. The living area has a reverse cycle air-conditioning unit, buil