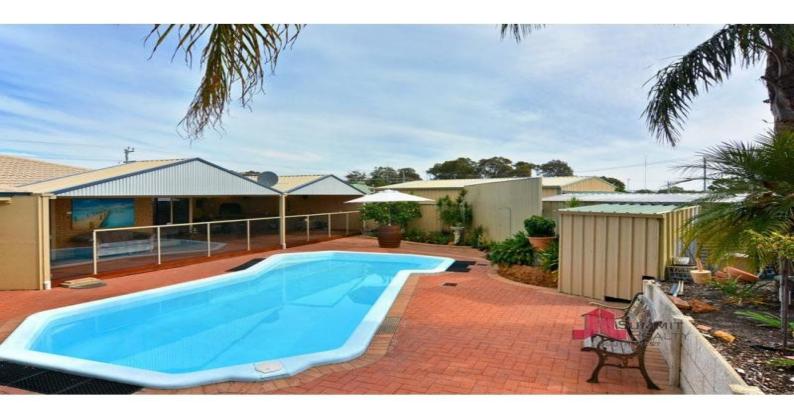

## **OUTDOOR ENTERTAINER**

This family home is an entertainer's delight.

A well planned 4 bedroom, 2 bathroom home set on a 805m2 block, close to all amenities such as schools, shops and the golf course.

As you enter the home, there is a generous sized sunken lounge room which captures the morning sun. Opposite the lounge room is the master bedroom complete with walk in robe and ensuite.

The central living area comprises a recently renovated kitchen, dining and family room. This area is designed to suit all occasions from entertaining guests to relaxing after a day at work.