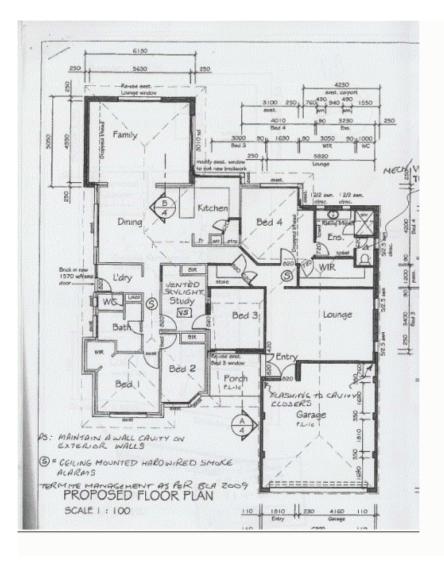

Generous sized tiled entry opposite the front door is the direct access into the home from the larger than normal 2 car remote controlled garage.

22mm thick solid natural bamboo floors which flow throughout the home. The1st of the two separate living spaces consists of its own reverse cycle air conditioner and ceiling fan.

Open plan living area which can be closed off to the rest of the home via the two glass doors. In the kitchen area there is heaps of cupboards, walk in pantry with lots of shelving and automatic lighting. Loads of bench space, island bench even contains a wells set up s