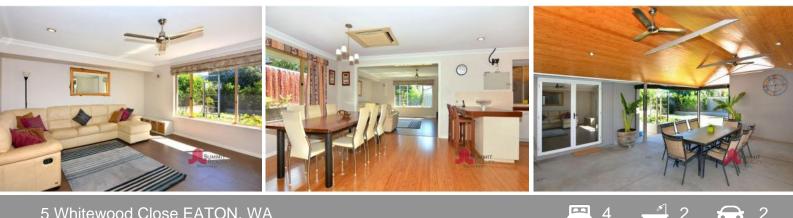

## 5 Whitewood Close EATON, WA

Generous sized tiled entry opposite the front door is the direct access into the home from the larger than normal 2 car remote controlled garage.

22mm thick solid natural bamboo floors which flow throughout the home. The1st of the two separate living spaces consists of its own reverse cycle air conditioner and ceiling fan.

Open plan living area which can be closed off to the rest of the home via the two glass doors. In the kitchen area there is heaps of cupboards, walk in pantry with lots of shelving and automatic lighting. Loads of bench space, island bench even contains a wells set up s