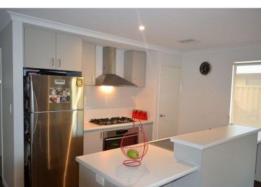

- Fully ducted and zoned reverse cycle air conditioner
- 900ml stainless steel appliances and overhead cupboards to kitchen
- Open plan living with dining and lounge area
- Separate theatre room to the rear of the house
- Approx 4x4 shed on grano hardstand