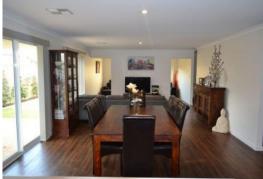

- Fully ducted and zoned reverse cycle air conditioner
- 900ml stainless steel appliances and overhead cupboards to kitchen
- Open plan living with dining and lounge area
- Separate theatre room to the rear of the house
- Approx 4x4 shed on grano hardstand