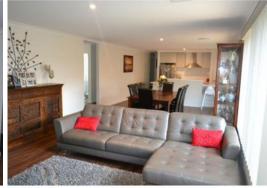

- Fully ducted and zoned reverse cycle air conditioner
- 900ml stainless steel appliances and overhead cupboards to kitchen
- Open plan living with dining and lounge area
- Separate theatre room to the rear of the house
- Approx 4x4 shed on grano hardstand