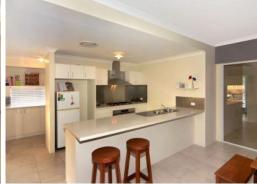

At the end of the entry hallway is the main open planned living area consisting of a bright kitchen, scullery, dining and family room. The modern kitchen has plenty of cupboards and bench space, fridge recess, gas stove top, rangehood and oven, dishwasher and double sink strategically located overlooking the living area. Then to add an extra