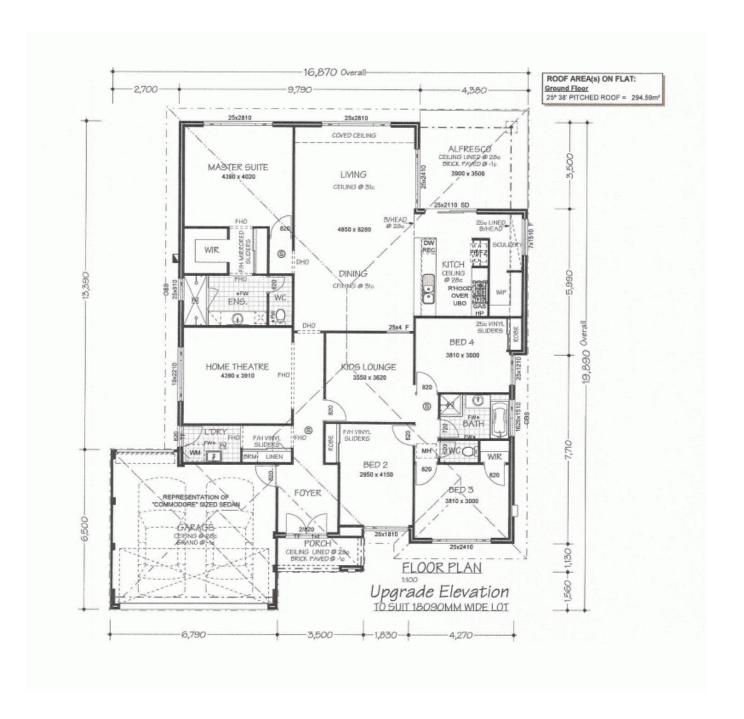

## THE IRONBARK

This WA Country builders home, finished in 2013, has been perfectly positioned across from the park in Lakewood Shores Estate.

The Ironbark design is perfect for utilizing all the space a growing family needs with 4 double sized bedrooms, 2 bathrooms and 3 living areas.

The double door entry complete with security mesh screens leads into a wide foyer and has access from the double garage. On the left hand side there is a double door linen press leading into the laundry.

At the end of the entry hallway is the main open planned living area consisting of a bright kitchen, scullery, dining and family room. The modern kitchen has plenty of cupboards and bench space, fridge recess, gas stove top, rangehood and oven, dishwasher and double sink strategically located overlooking the living area. Then to add an extra