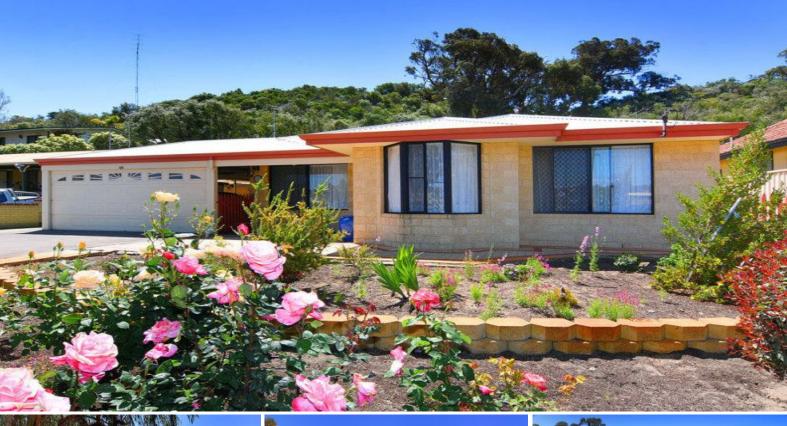

48 Binningup Road BINNINGUP, WA

4

2

## **EXCEPTIONAL VALUE**

It's hard to go past the central location of this home and all that it has to offer for a relaxed seaside lifestyle.

Located right across the road from the Binningup Oval the property is close to the playground, bus stop, and community hall. A short walk will find you at the general store, country club or the beach.

The home was built in 1998 and has been lovingly maintained by the current owners.

Inside you will find:

- Separate lounge at the front of home overlooking the oval.
- Large master suite with parent's retreat & bay window, walk in robe and ensuite.
- Open planned living with tile fire that overlooks the patio and backyard. There is a lar  $\,$