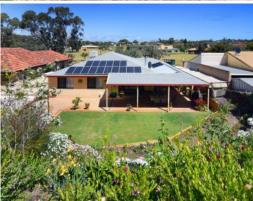

The home was built in 1998 and has been lovingly maintained by the current owners.

Inside you will find:

- Separate lounge at the front of home overlooking the oval.
- Large master suite with parent's retreat & bay window, walk in robe and ensuite.
- Open planned living with tile fire that overlooks the patio and backyard. There is a lar  $\,$