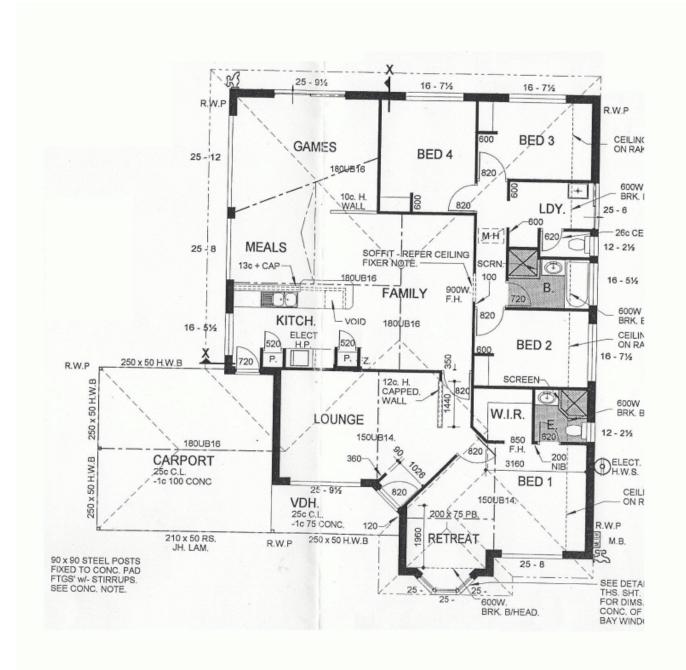

## **EXCEPTIONAL VALUE**

It's hard to go past the central location of this home and all that it has to offer for a relaxed seaside lifestyle.

Located right across the road from the Binningup Oval the property is close to the playground, bus stop, and community hall. A short walk will find you at the general store, country club or the beach.

The home was built in 1998 and has been lovingly maintained by the current owners.

Inside you will find:

- Separate lounge at the front of home overlooking the oval.
- Large master suite with parent's retreat & bay window, walk in robe and ensuite.
- Open planned living with tile fire that overlooks the patio and backyard. There is a lar  $\,$