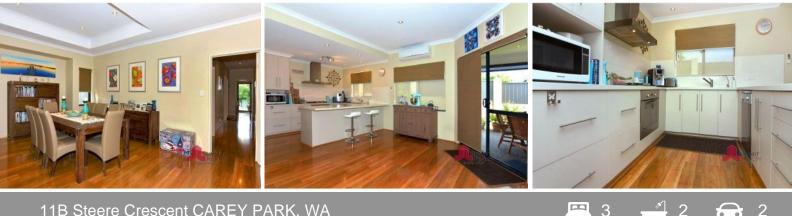

## 11B Steere Crescent CAREY PARK, WA

## Love At First Sight

Raising the bar and offering a perfectly carefree lifestyle, this home exudes quality and easy elegance.

From the moment you first step inside the entry hall, there is a heightened sense of space and style. Attractive timber floors, coffered ceiling details and immaculate presentation create an inviting atmosphere.

Papas built in 2009, the layout is cleverly designed for both quiet privacy and entertaining, and lived in by just one house-proud owner occupier, the condition of the home is impeccable.

- Welcoming entry hall with lofty coffered ceiling

- Excellent size, carpeted theatre lounge

For more details please visit : https://www.summitbunbury.com.au/4733139

\$395,000 - \$415,000

**Lorraine Grassie** 