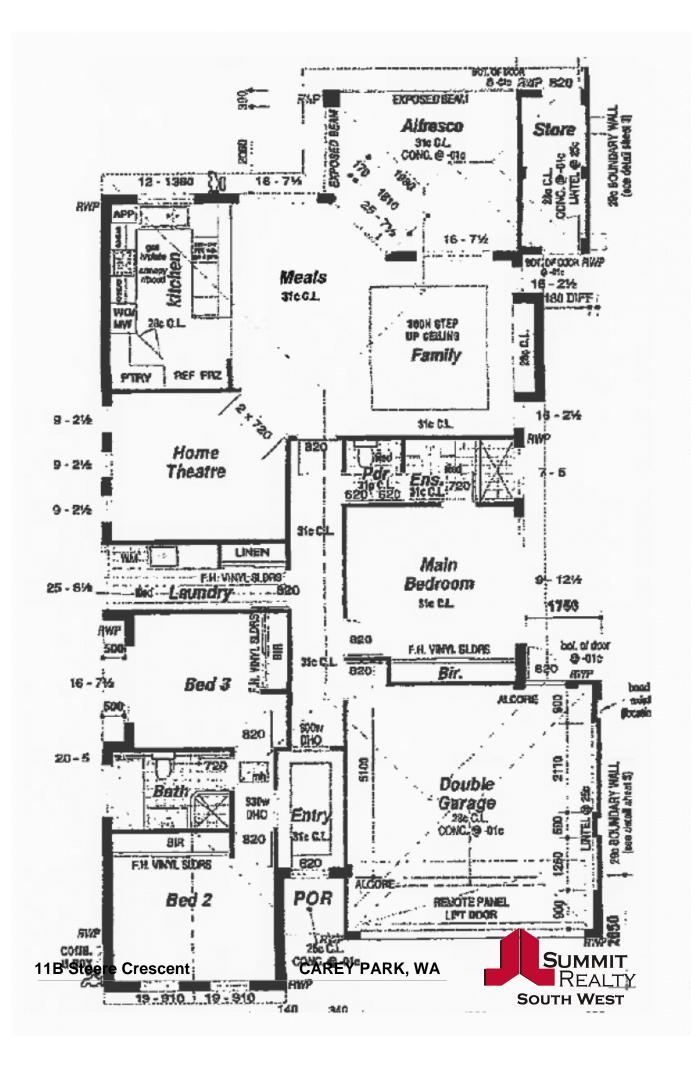

## 11B Steere Crescent CAREY PARK, WA

Papas built in 2009, the layout is cleverly designed for both quiet privacy and entertaining, and lived in by just one house-proud owner occupier, the condition of the home is impeccable.

- Welcoming entry hall with lofty coffered ceiling