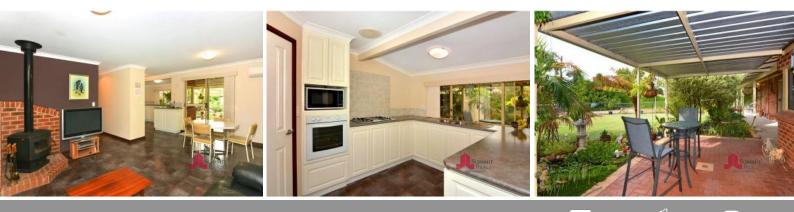

Beautiful lush gardens surround the whole property.

Upon entering the home you will come across the generous size kitchen with heaps of cupboard and bench space, walk in panty, built in oven and beautiful garden views

The open plan living and separate front lounge room features high raked ceilings and plush carpets.

All bedrooms are spacious with the master bedroom featuring a ceiling fan and walk in robe

For more details please visit : https://www.summitbunbury.com.au/4733140 Price: