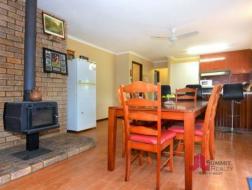

Set above retained garden beds is the house with a wide verandah extending the full length of the house.

Inside you will find:

- Enormous living area with kitchen at one end, room for a dining area and a lounge area.