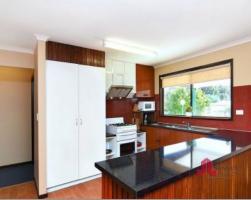

Set above retained garden beds is the house with a wide verandah extending the full length of the house.

Inside you will find:

- Enormous living area with kitchen at one end, room for a dining area and a lounge area.