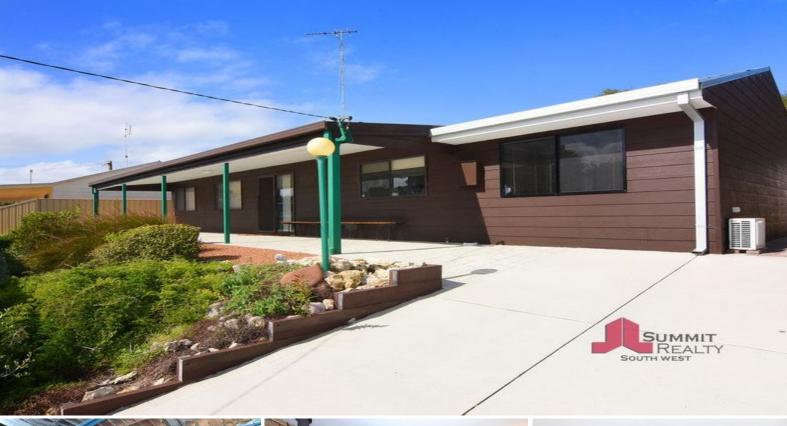

## **HOLIDAYS EVERY DAY**

REDUCED TO \$399,000 MOTIVATED OWNER NEEDS TO SELL

This home has everything you need for a lockup and leave holiday home or spoil yourself and live here permanently.

Behind the picket fence and two large gates you will find a circular driveway with access to a large undercover parking area for 3 cars. There is also extra room for parking the boat or caravan or both! A powered workshop is adjacent to the car parking area.

Set above retained garden beds is the house with a wide verandah extending the full length of the house.

Inside you will find:

- Enormous living area with kitchen at one end, room for a dining area and a lounge area.