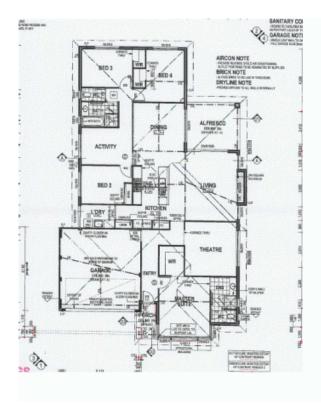

## **NEVER LIVED IN! 3 TO CHOOSE FROM**

Take a look at these four brand new properties recently built by Summit Homes.

All located on a beautiful street surrounded by quality, well established and ex-display homes. Family orientated with parks and lakes right at your doorstep, close to Treendale Shopping Centre and the new Bunnings!

TRADE YOUR VACANT BLOCK IN NOW! Developer needs more land...will accept your vacant block as a trade in.

Other features of this home include:

- Four bedrooms, 2 bathrooms
- Good sized kitchen with a full height double sliding door pantry, large fridge/freezer  $\ensuremath{\mathbf{r}}$